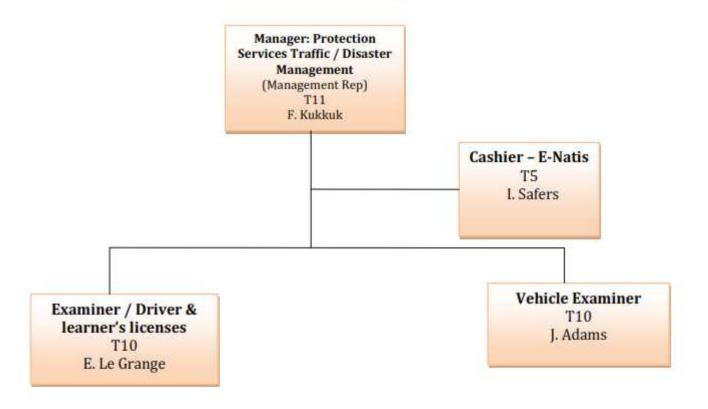

#### **Annexure A: Organogram**

### **Management Structure**

# Office of the Municipal Manager