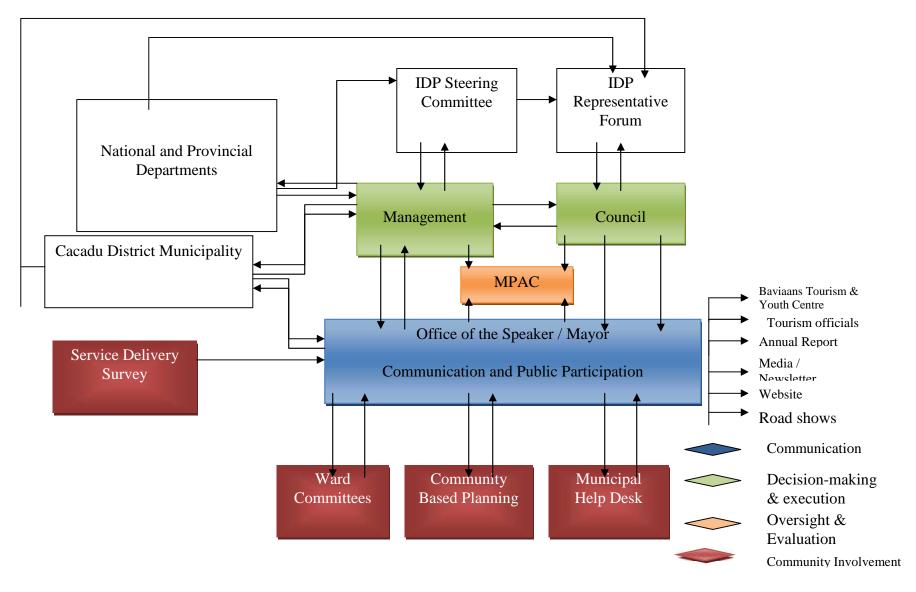

unicipality website

## 8.2 Commercial Media

8.2.1 Eastern Cape regional newspapers

- 8.2.2 National newspapers
- 8.2.3 Regional and national radio
- 8.2.4 Television

## 8.3 Advertising and Advertorials

## 8.4 Municipal Publications

- 8.4.1 Integrated Development Plan
- 8.4.2 Annual Report
- 8.4.3 Calendars
- 8.4.4 Baviaans newsletter

## 8.5 Events and platforms

- 8.5.1 Council meetings
- 8.5.2 Internal meetings with staff (departmental and organisational
- 8.5.3 Stakeholder meetings (e.g. Farmers' Association Meetings)
- 8.5.4 *LLF*

## 9. COMMUNICATION STRUCTURES

The diagram op page 08 demonstrates the internal and external communication channels and structures of the communication processes of Baviaans Municipality.

## **Baviaans Communication and Public Participation Model**



#### 10. MONITORING AND EVALUATION

Monitoring and evaluation of communication programmes will be conducted through the Municipality's performance management system, MPAC and Oversight Committee. The communication plan forms part of the Integrated Development Plan and annual budget. It will further be expressed in the Service Delivery and Budget Implementation Plan (SDBIP) and individual performance plans of Section 57 Managers and communication officials of Baviaans Local Municipality.

Baseline information, against which the strategy is monitored and evaluated, may be established through the following:

- Annual Community Survey
- Feedback from IDP Public meetings
- Auditing the current communication structures, tools and activities (website, advertising, media releases, etc.)
- Profes