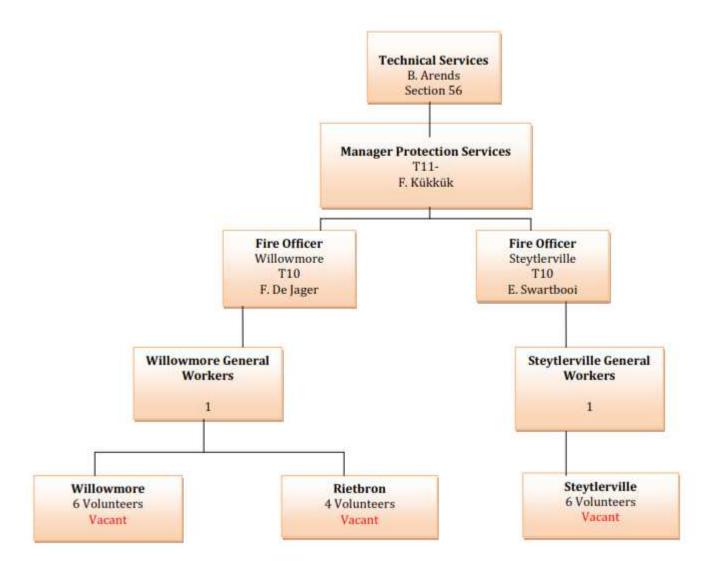

*Budget and Treasury Office**





### **Budget and Treasury Office**

#### Revenue



# **Budget and Treasury Office**

# Expenditure



### **Budget & Treasury Office**

### **Supply Chain Management**







See page 16-18 for further breakdown

<sup>\*</sup> Note: M v Vuuren & S Piper - responsible for water / electricity



Refer to page 13 for further break down



### **Technical Services - Licensing and Traffic**



#### Willowmore Admin Unit

Assistant Manager Technical Services T16 M. Tsili



# Willowmore Electricity Unit



#### Willowmore Water Unit



\*Note: D. Kruger & A. Brown - Responsible for Water & Electricity

#### Steytlerville - Admin Unit



# Steytlerville Water



# Steytlerville Electricity



# **Project Management Unit**



### **Disaster and Fire Services**



# **Technical Services** Rietbron **Technical Services** Manager B. Arends Section 56 Foreman (PW) T10 J. Jafta Driver (Refuse) T7 D. Dorfling General Worker/Meter reader General Worker General Worker General Worker T5 T4 T4 T4 Vacant (Budgeted

13/14 FY)

R. Solomons

J. M.Sajini

K. Sarels

### **Community Services**





#### LED Unit



# Annexure B – IDP/ Budget Review Process Plan 2014/15



| Key Milestone   | Activity                              | Resp.        | Challenges | Role-Players          | Cost  | Comments                 |    |    |   |   |     |     |   |     | Tim | efra | mes | s – 2 | 013 |   |    |   |     |    |   |   |   |
|-----------------|---------------------------------------|--------------|------------|-----------------------|-------|----------------------