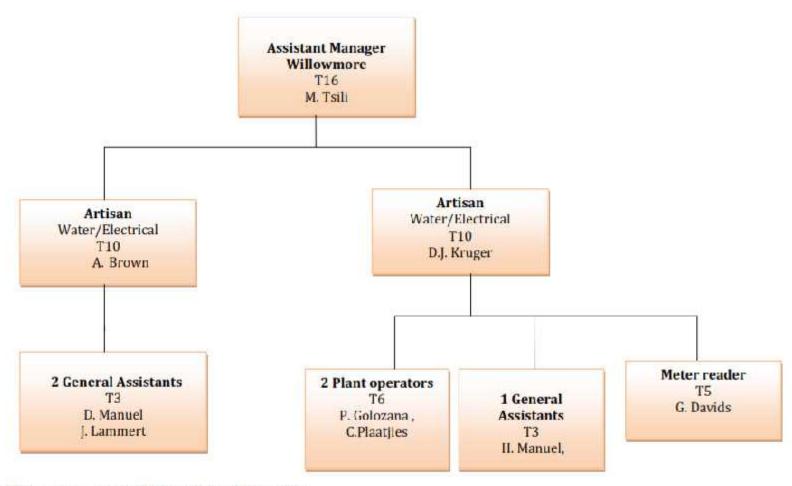

#### Willowmore Admin Unit

Assistant Manager Technical Services T16 M. Tsili

#### Willowmore Water Unit

\*Note: D. Kruger & A. Brown - Responsible for Water & Electricity