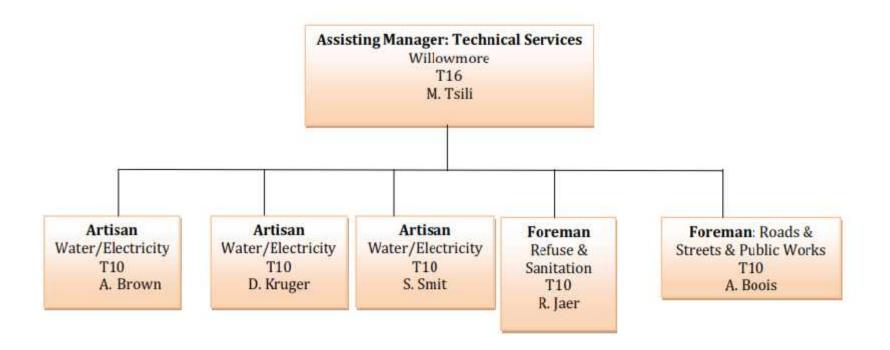

### **Technical Services - Licensing and Traffic**

#### Willowmore Admin Unit

Assistant Manager Technical Services T16 M. Tsili

# Willowmore Electricity Unit

#### Willowmore Water Unit

\*Note: D. Kruger & A. Brown - Responsible for Water & Electricity